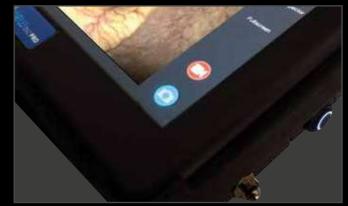

#### **RECORDING TIMER**

Live recording timer on screen.

#### **SINGLE BUTTON RECORD**

One touch record from control body.