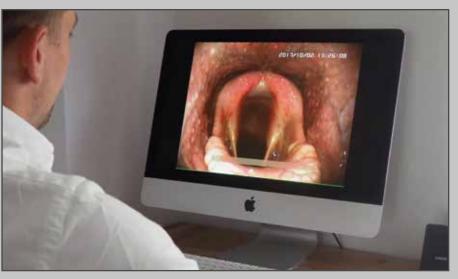

#### **REVIEW**

Easily review files in ultra HD. Simple, easy to use file management software.