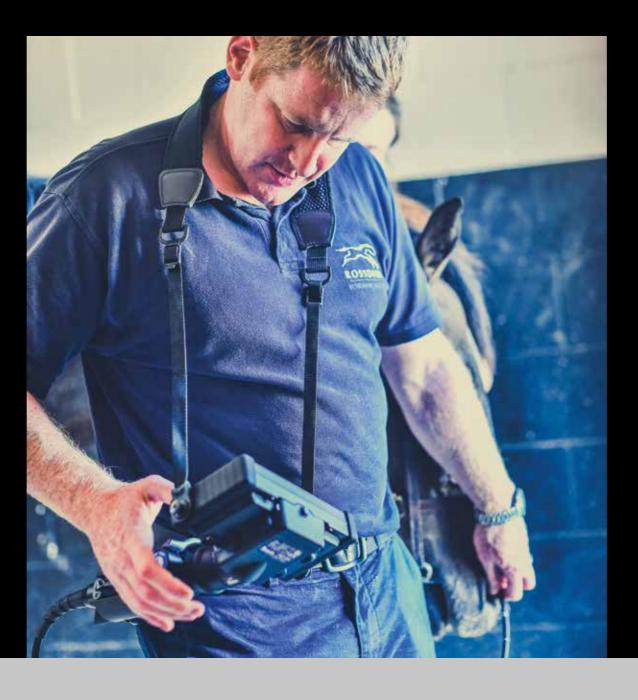

#### THE NEW DV PRO SERIES

REDEFINING EQUINE ENDOSCOPY STANDARDS

- Bluetooth/Microchip reader capable
- Integrated text overlay with full patient details
- Optional watermark of Practice logo

- Single button record/image capture
- 360 degrees control body rotation for left/right handed use
- 4 hours battery powered scoping time

- Single handed, 4 way angulation, with 2.8mm working channel
- 8mm diameter, 1.2m length, no channel
- 9mm diameter, 1.6m length with 2.8mm working channel

- Only 6 kg, hand luggage size
- Compact Pelican case that includes all accessories
- For the international and Domestic Clinician