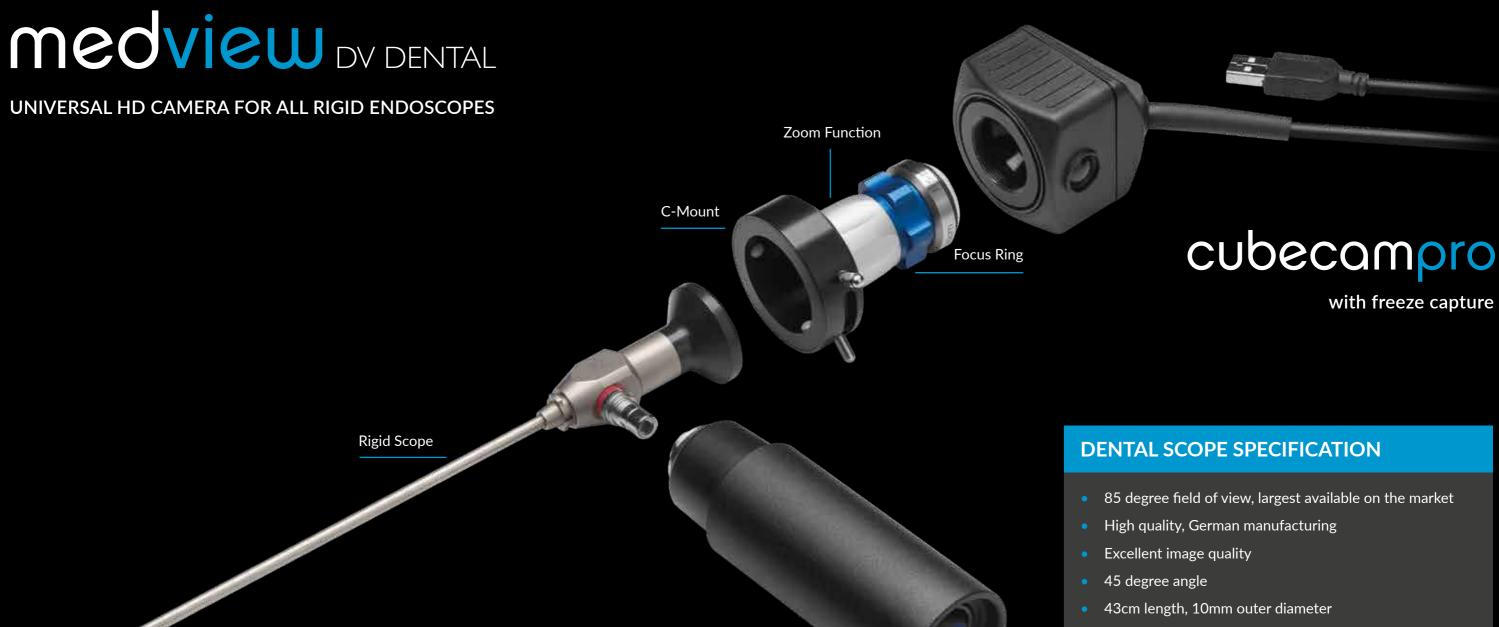

#### **CUBECAM PRO SPECIFICATION**

| Image Output  | HD                |
|---------------|-------------------|
| White Balance | Automatic         |
| Resolution    | 1280 x 576 pixels |
| Power Supply  | Battery           |
| Frame Rate    | 50 fps            |
| Light Source  | High Power LED    |

PRECISION GERMAN ENGINEERING