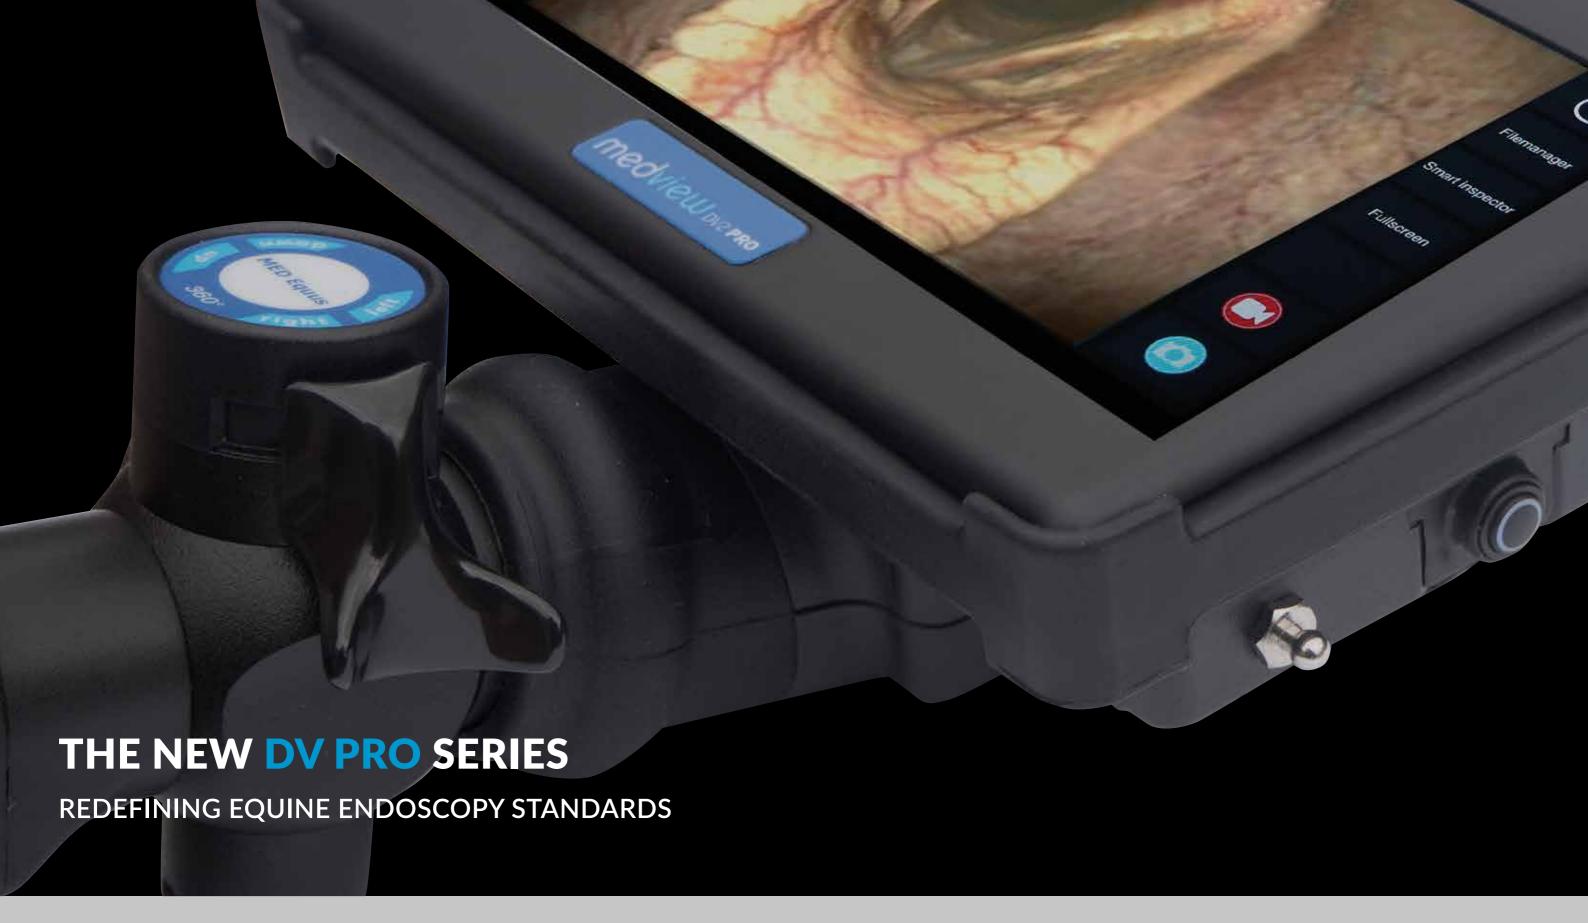

#### THE NEW DV PRO SERIES

REDEFINING EQUINE ENDOSCOPY STANDARDS

- Bluetooth/Microchip reader capable
- Integrated text overlay with full patient details
- Optional watermark of Practice logo

- Single button record/image capture
- 360 degrees control body rotation for left/right handed use
- 4 hours battery powered scoping time

- Single handed, 4 way angulation, with 2.8mm working channel
- 8mm diameter, 1.2m length, no channel
- 9mm diameter, 1.6m length with 2.8mm working channel

- Only 6 kg, hand luggage size
- Compact Pelican case that includes all accessories
- For the international and Domestic Clinician