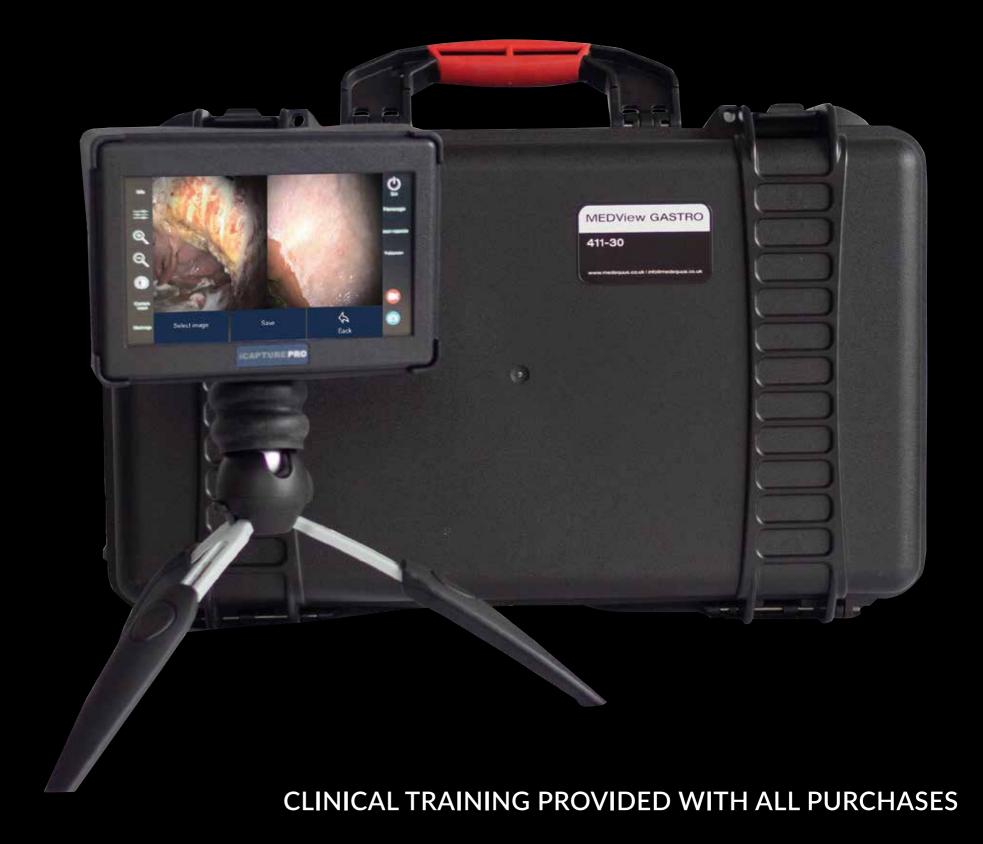

# medview dv gastro

| SPECIFICATION    | DV GASTROSCOPE                                                      |
|------------------|---------------------------------------------------------------------|
| Diameter         | 11mm                                                                |
| Working Length   | 3.3m                                                                |
| Working Channel  | 2.8mm                                                               |
| Battery Life     | 4 hours, mains power<br>back up supply                              |
| Portable Battery | Portable battery insufflator and portable battery suction           |
| Weight           | 9kg (including case)                                                |
| Software         | Integrated Smart Inspector comparing real time against saved images |
| File Format      | JPEG/MPEG4                                                          |
| Wifi             | Built in Wifi                                                       |
| Bluetooth        | Built in Bluetooth                                                  |

Microchip Reader

Image/Video Capture

Recording Timer

German **Carry Case** Engineering

7" Touch display

**Smart Inspector** 

**Recording Timer** 

Wifi 360 degrees Bluetooth Microchip Reader **Smart Inspector** 

Lightweight **Carry Case** 

German Engineering