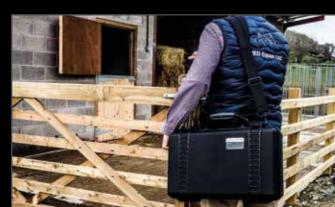

Lightweight **Carry Case** 

German Engineering

- Single handed, 4 way angulation, with 2.8mm working channel
- 8mm diameter, 1.2m length, no channel
- 9mm diameter, 1.6m length with 2.8mm working channel

- Only 6 kg, hand luggage size
- Compact Pelican case that includes all accessories
- For the international and Domestic Clinician