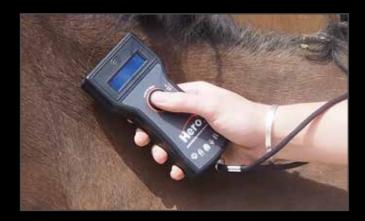

A MANAGEMENT FEATURES**

#### **EVALUATE**



#### **TOUCH SCREEN**

To input patient details.

Optional integration of Practice logo watermark.



#### **SCAN MICROCHIP**

Microchip bluetooth integration.



#### **RECORDING TIMER**

Live recording timer on screen.



#### **SINGLE BUTTON RECORD**

One touch record from control body.



## FILE TRANSFER, REVIEW AND ARCHIVE



#### **USB**

Instant USB transfer to PC/MAC.



#### WIFI

Wifi transfer to PC



#### **SMART PHONE /TABLET**

Instant access to files on a smartphone/tablet via wifi. Share files instantly with contacts.



#### **REVIEW**

Easily review files in ultra HD. Simple, easy to use file management software.















#### **PRODUCT FEATURE FOCUS**

#### THE NEW DV PRO SERIES

REDEFINING EQUINE ENDOSCOPY STANDARDS



- Bluetooth/Microchip reader capable
- Integrated text overlay with full patient details
- Optional watermark of Practice logo



- Single button record/image capture
- 360 degrees control body rotation for left/right handed use
- 4 hours battery powered scoping time



- Single handed, 4 way angulation, with 2.8mm working channel
- 8mm diameter, 1.2m length, no channel
- 9mm diameter, 1.6m length with 2.8mm working channel



- Only 6 kg, hand luggage size
- Compact Pelican case that includes all accessories
- For the international and Domestic Clinician





Microchip Reader Image/Video Capture





Lightweight Carry Case



Hand Luggage



| SPECIFICATION   | ON DV1 PRO                                                     | DV2 PRO |
|-----------------|---------------------------------