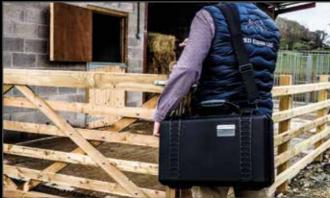

## WIFI

Wifi transfer to PC



#### **SMART PHONE /TABLET**

Instant access to files on a smartphone/tablet via wifi. Share files instantly with contacts.



#### **REVIEW**

Easily review files in ultra HD. Simple, easy to use file management software.















#### **PRODUCT FEATURE FOCUS**

#### THE NEW DV PRO SERIES

REDEFINING EQUINE ENDOSCOPY STANDARDS



- Bluetooth/Microchip reader capable
- Integrated text overlay with full patient details
- Optional watermark of Practice logo



- Single button record/image capture
- 360 degrees control body rotation for left/right handed use
- 4 hours battery powered scoping time



- Single handed, 4 way angulation, with 2.8mm working channel
- 8mm diameter, 1.2m length, no channel
- 9mm diameter, 1.6m length with 2.8mm working channel



- Only 6 kg, hand luggage size
- Compact Pelican case that includes all accessories
- For the international and Domestic Clinician





Microchip Reader Image/Video Capture





Lightweight Carry Case



Hand Luggage



| SPECIFICATION   | ON DV1 PRO                                                     | DV2 PRO |
|-----------------|----------------------------------------------------------------|---------|
| Diameter        | 8mm                                                            | 9mm     |
| Working Length  | 1.2m                                                           | 1.6m    |
| Working Channel |                                                                | 2.8mm   |
| Angulation      | 4 way / U:210° D:90° L:100° R:100°                             |         |
| Light