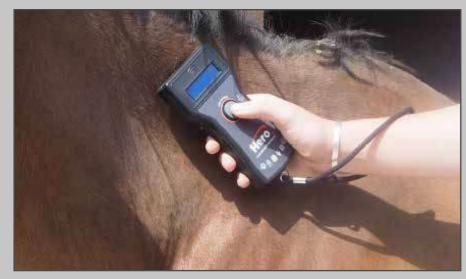

Microchip Reader **Smart Inspector** 

Lightweight **Carry Case** 

German Engineering

## **SMART INSPECTOR DATA MANAGEMENT FEATURES**

#### **EVALUATE**



#### **TOUCH SCREEN**

To input patient details.

Optional integration of Practice logo watermark.



#### **SCAN MICROCHIP**

Microchip bluetooth integration.



#### **RECORDING TIMER**

Live recording timer on screen.



#### **SINGLE BUTTON RECORD**

One touch record from control body.



## FILE TRANSFER, REVIEW AND ARCHIVE



#### **USB**

Instant USB transfer to PC/MAC.



#### WIFI

Wifi transfer to PC



#### **SMART PHONE /TABLET**

Instant access to files on a smartphone/tablet via wifi. Share files instantly with contacts.



#### **REVIEW**

Easily review files in ultra HD. Simple, easy to use file management software.















#### **PRODUCT FEATURE FOCUS**

#### THE NEW DV PRO SERIES

REDEFINING EQUINE ENDOSCOPY STANDARDS



- Bluetooth/Microchip reader capable
- Integrated text overlay with full patient details
- Optional watermark of Practice logo



- Single button record/image capture
- 360 degrees control body rotation for left/right handed use
- 4 hours battery powered scoping time



- Single handed, 4 way angulation, with 2.8mm working channel
- 8mm diameter, 1.2m length, no channel
- 9mm diameter, 1.6m length with 2.8mm working channel



- Only 6 kg, hand luggage size
- Compact Pelican case that includes all accessories
- For the international and Domestic Clinician





Microchip Reader Image/Video Capture





Lightweight Carry Case



Hand Luggage



| SPECIFICATION   | ON DV1 PRO