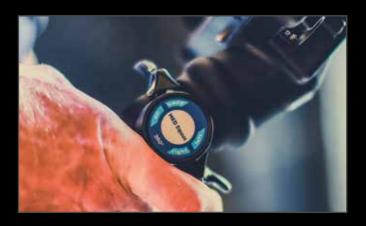

#### **TOUCH SCREEN**

To input patient details.

Optional integration of Practice logo watermark.