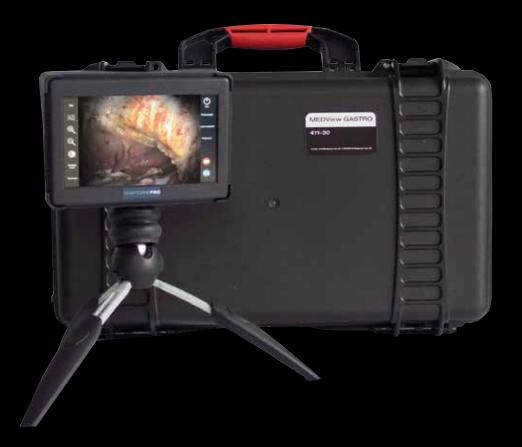

# medview dv gastro

| SPECIFICATION    | DV GASTROSCOPE                                                      |
|------------------|---------------------------------------------------------------------|
| Diameter         | 11mm                                                                |
| Working Length   | 3.3m                                                                |
| Working Channel  | 2.8mm                                                               |
| Battery Life     | 4 hours, mains power<br>back up supply                              |
| Portable Battery | Portable battery insufflator and portable battery suction           |
| Weight           | 9kg (including case)                                                |
| Software         | Integrated Smart Inspector comparing real time against saved images |
| File Format      | JPEG/MPEG4                                                          |
| Wifi             | Built in Wifi                                                       |
| Bluetooth        | Built in Bluetooth                                                  |

Microchip Reader

Image/Video Capture

Recording Timer

German **Carry Case** Engineering

7" Touch display

**Smart Inspector** 

**Recording Timer** 

Wifi 360 degrees Bluetooth Microchip Reader **Smart Inspector** 

Lightweight **Carry Case** 

German Engineering