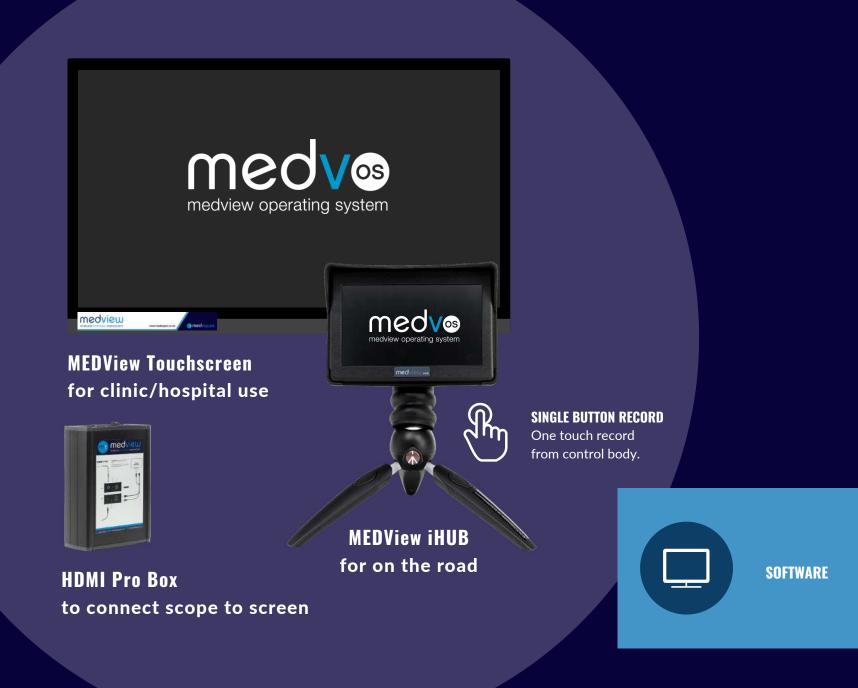

The MEDVIew Endoscopy range is powered by MEDVos. The powerful operating system enables full compatibility across equipment and imaging platforms for maximum efficiency and performance for users.

**Examples of split screen comparison** 

**TOUCHSCREEN** Input patient details. Option to add your practice logo as a watermark.

MICROCHIP SCANNER With bluetooth integration.

**SPLIT SCREEN COMPARISON** For real-time pre and post treatment comparison.

**SMARTPHONE/TABLET** Instant access to files via WIFI. Share files with contacts.

SOFTWARE

**REVIEW** Easily review files in ultra

HD with straightforward file management software.

www.medequus.co.uk

SERVICE