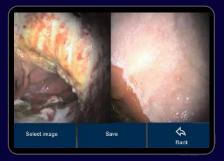

**TOUCHSCREEN** Input patient details. Option to add your practice logo as a watermark.

MICROCHIP SCANNER With bluetooth integration.

**SPLIT SCREEN COMPARISON** For real-time pre and post treatment comparison.