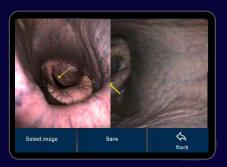

**TOUCHSCREEN** Input patient details. Option to add your practice logo as a watermark.

MICROCHIP SCANNER With bluetooth integration.

**SPLIT SCREEN COMPARISON** For real-time pre and post treatment comparison.