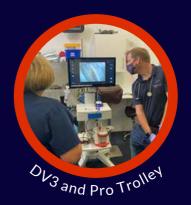

### DV3 LASER STAND

FOR STANDING
UPPER AIRWAY SURGERY

THE UNIQUE DESIGN OF THE SCOPE HOLDER GIVES GREAT STABILITY AND ALLOWS ME TO CONCENTRATE ON DEFLECTING THE SCOPE AND CUTTING TISSUE WITH THE LASER.

- ✓ Height adjustable for all breeds
- ✓ Optimal stability
- Lightweight 2KG

#### FOR CLINIC/HOSPITALS

The premium quality of the MEDView DV3 Airway combined with the MEDView PRO Endoscopy Trolley allows you to perform complex airway investigations, treatments and surgery in the clinic or hospital.

The MEDView PRO Endoscopy Trolley with 27-inch touchscreen enables you to work efficiently whether you have one scope or the full range.

Whether you're a university or a clinic-based hospital, the complete flexibility is there to perform airway, gastroscopy and oral dental examinations from one endoscopy station.

The **MEDView HDMI Pro Box** with MEDVos software acts as the link between your scope and screen. The large screen enables you to show split screen comparison to veterinarians and clients.

The trolley can store the full complement of MEDView endoscopes, instruments and accessories.