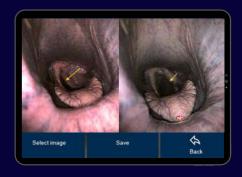

View DV3 Airway combined with the MEDView PRO Endoscopy Trolley allows you to perform complex airway investigations, treatments and surgery in the clinic or hospital.

The MEDView PRO Endoscopy Trolley with 27-inch touchscreen enables you to work efficiently whether you have one scope or the full range.

Whether you're a university or a clinic-based hospital, the complete flexibility is there to perform airway, gastroscopy and oral dental examinations from one endoscopy station.

The **MEDView HDMI Pro Box** with MEDVos software acts as the link between your scope and screen. The large screen enables you to show split screen comparison to veterinarians and clients.

The trolley can store the full complement of MEDView endoscopes, instruments and accessories.







Real-time split screen





#### **MEDView DV3 Airway - Technical Specification**

| Diameter                   | 9mm                                  |  |
|----------------------------|--------------------------------------|--|
| Working length             | 1.6m                                 |  |
| Working channel            | 2.8mm                                |  |
| Battery life               | 6 hours, mains power back up supply  |  |
| Portable battery accessory | Battery insufflator for uterine work |  |

| Angulation       | 4 way   U: 140 D:110 L:110 R:110 |
|------------------|----------------------------------|
| Weight           | 9KG (including case)             |
| Software         | MEDVos                           |
| File format      | JPEG/MPEG4                       |
| WIFI & Bluetooth | B