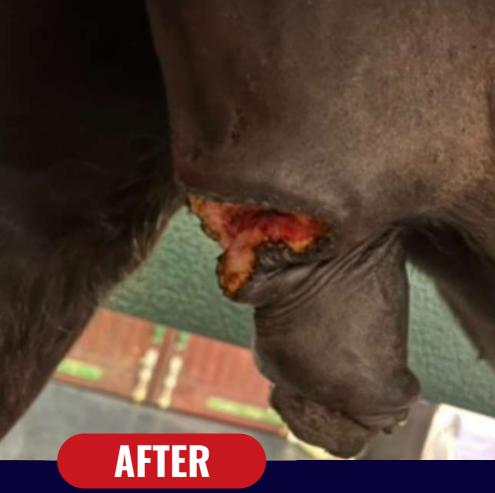

# THE COMBINED WAVELENGTH WAS REALLY EFFECTIVE DURING OUR FIRST 3 MONTHS OF SURGERY

Leading charity completed 16 surgeries in 3 months and only had 1 case that bled

OLD V NEW