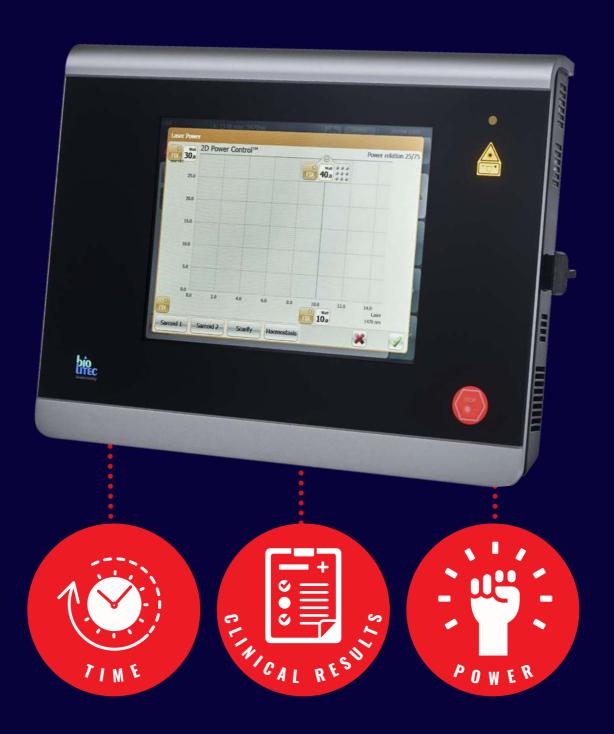

## Lemnardo DUAL 45

- 980nm and 1470nm wavelength combined for optimum tissue interaction
- Increased power output to 45W
  Intuitive, touch screen operation
- Transparent safety goggles
- Green aiming beam instead of red for ease of use

45 WATT - German engineered

Dual wavelength - a quicker and cleaner cut

Adjustable modes for airway and skin applications

Average product life span over 10 years

Unique haemostasis setting for vessel sealing

## Lemordo DUAL 45