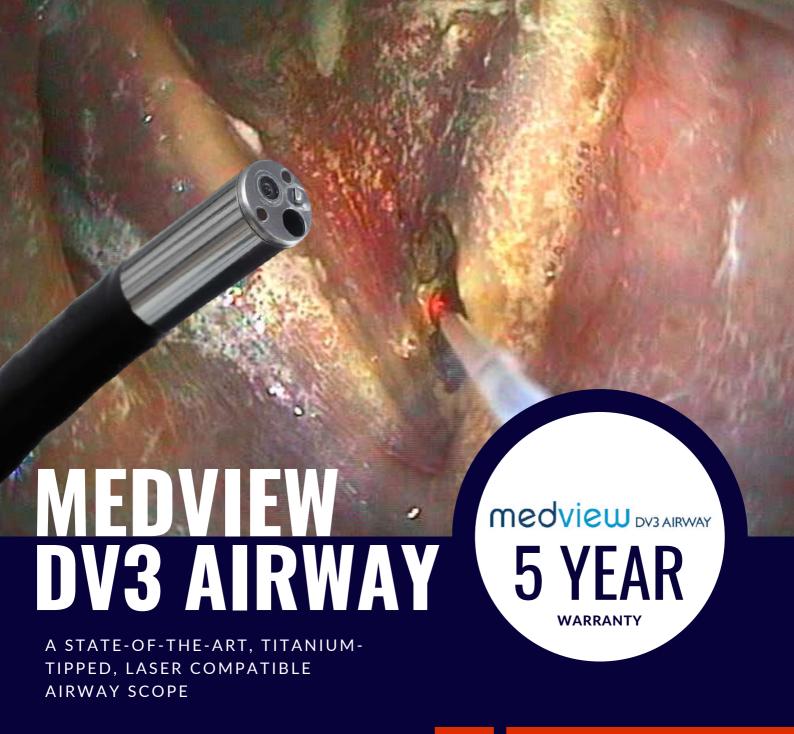

THE COMBINATION
WAVELENGTH GIVES THE
SURGEON FULL FLEXIBILITY
WHEN CARRYING OUT INTRICATE
AIRWAY PROCEDURES.

The most feature-rich and highperformance airway scope in our collection.

Suitable for road or clinic-based vets, looking for superb image quality, durability and performance.

Unique infra-red laser filter - No white out

Titanium distal tip for durability

6 o'clock channel for midline surgical laser resection

German engineered

#### **MEDView DV3 Airway - Technical Specification**

| Diameter                   | 9mm                                  |  |
|----------------------------|--------------------------------------|--|
| Working length             | 1.6m                                 |  |
| Working channel            | 2.8mm                                |  |
| Battery life               | 6 hours, mains power back up supply  |  |
| Portable battery accessory | Battery insufflator for uterine work |  |

| Angulation       | 4 way   U: 140 D:110 L:110 R:110 |
|------------------|----------------------------------|
| Weight           | 9KG (including case)             |
| Software         | MEDVos                           |
| File format      | JPEG/MPEG4                       |
| WIFI & Bluetooth | Built in                         |