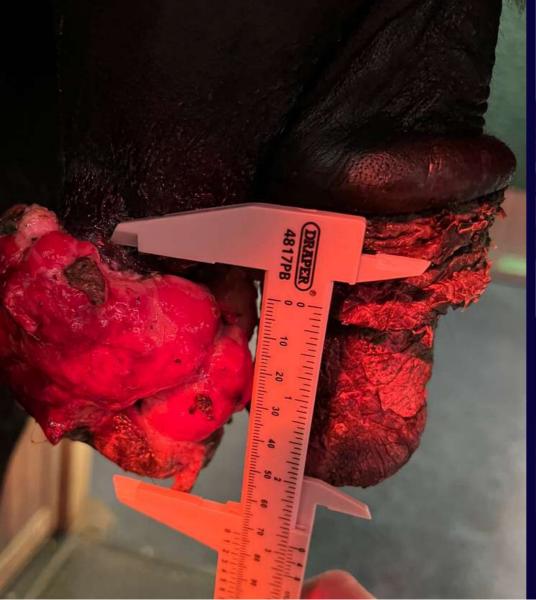

# THE COMBINED WAVELENGTH WAS REALLY EFFECTIVE DURING OUR FIRST 3 MONTHS OF SURGERY

Leading charity completed 16 surgeries in 3 months and only had 1 case that bled

OLD V NEW

#### - SARCOID 2

PRECISE SETTING FOR DE-BULKING SARCOIDS/MELANOMAS