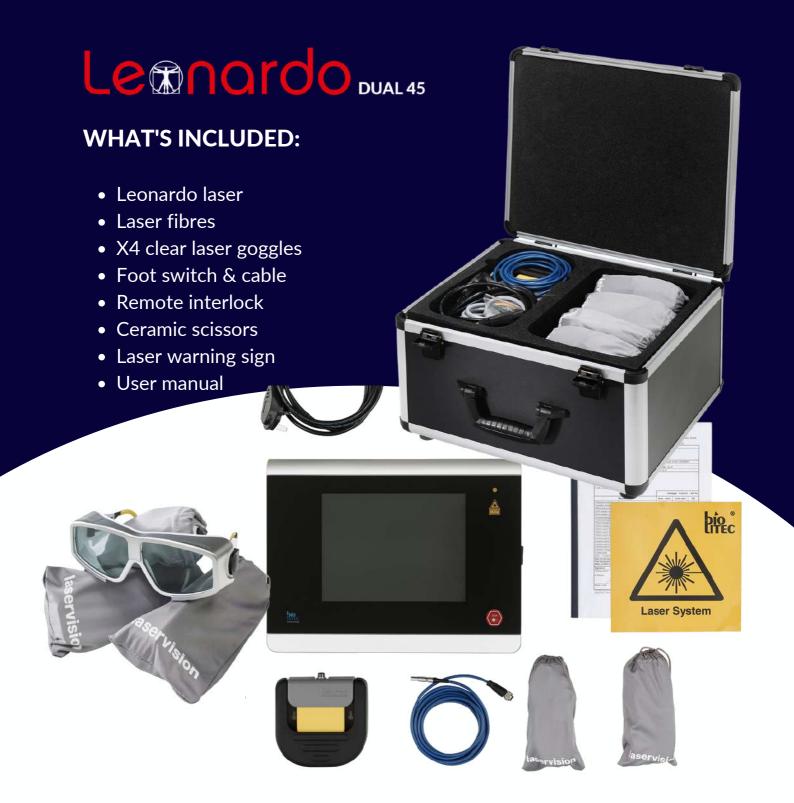

## Lemnardo DUAL 45

- 980nm and 1470nm wavelength combined for optimum tissue interaction
- Increased power output to 45W
  Intuitive, touch screen operation
- Transparent safety goggles
- Green aiming beam instead of red for ease of use

## Lemordo DUAL 45