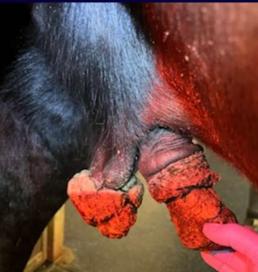

# THE COMBINED WAVELENGTH WAS REALLY EFFECTIVE DURING OUR FIRST 3 MONTHS OF SURGERY

Leading charity completed 16 surgeries in 3 months and only had 1 case that bled

OLD V NEW

#### - SARCOID 1

PRECISE SETTING FOR REMOVAL OF SARCOIDS FROM EARS, NEAR EYES AND VASCULAR AREAS