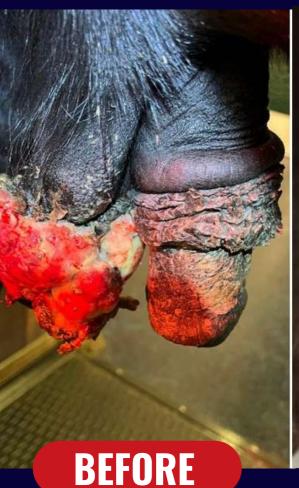

# THE COMBINED WAVELENGTH WAS REALLY EFFECTIVE DURING OUR FIRST 3 MONTHS OF SURGERY

Leading charity completed 16 surgeries in 3 months and only had 1 case that bled

OLD V NEW