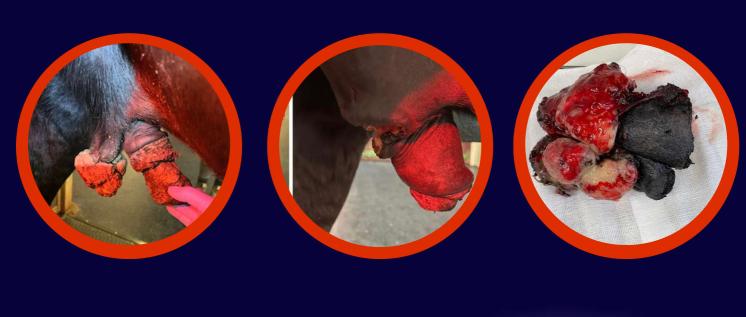

#### - SARCOID 1

PRECISE SETTING FOR REMOVAL OF SARCOIDS FROM EARS, NEAR EYES AND VASCULAR AREAS

#### - SARCOID 2

PRECISE SETTING FOR DE-BULKING SARCOIDS/MELANOMAS

#### - HAEMOSTASIS

ENHANCED SETTING TO STOP BLEEDING OF A VESSEL REDUCING THE NEED TO USE A LIGATURE

#### - SCARIFY

OPTIONAL REDUCED POWER SETTING TO SCARIFY THE AREA WHERE THE SARCOID HAS BEEN REMOVED