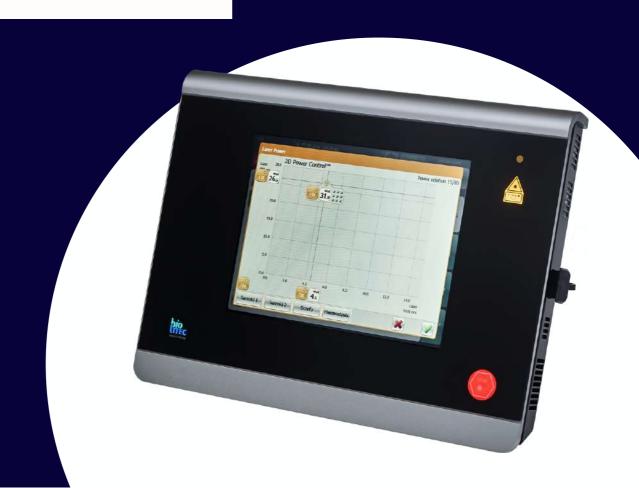

#### **Leonardo - Technical Specification**

| Wavelength     | 980nm and 1470nm                                                  | Pulse duration | 0.01 - 60sec / 0.01 -60 sec  |
|----------------|-------------------------------------------------------------------|----------------|------------------------------|
| Power          | Max. 45WATTS                                                      | Power supply   | 110 - 24-VAC, 50/60Hz, 450VA |
| Fibre diameter | ≥ 360 µm                                                          | Weight         | 8.5kg                        |
| Aiming beam    | 532nm and 635nm, green 1mW, red<br>4mW, user controlled intensity | Dimensions     | 28Hcm x 37Wcm x 9Dcm         |

**Treatment mode** 

CW, Continuous and pulse

## Lemnardo DUAL 45

- 980nm and 1470nm wavelength combined for optimum tissue interaction
- Increased power output to 45W
  Intuitive, touch screen operation
- Transparent safety goggles
- Green aiming beam instead of red for ease of use