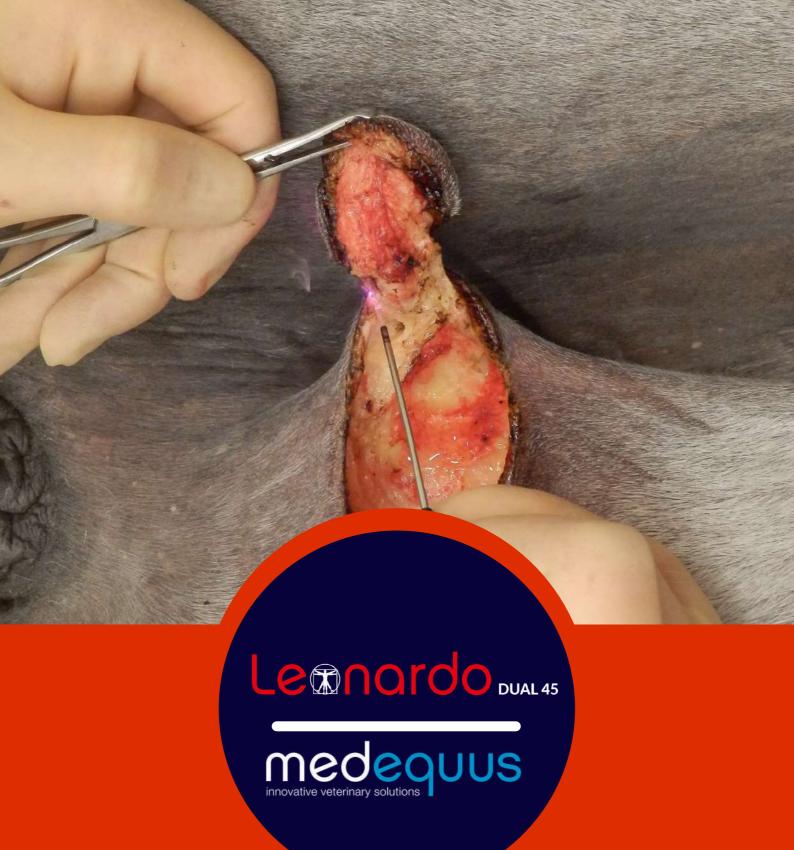

# THE COMBINED WAVELENGTH WAS REALLY EFFECTIVE DURING OUR FIRST 3 MONTHS OF SURGERY

Leading charity completed 16 surgeries in 3 months and only had 1 case that bled

OLD V NEW

#### - SARCOID 1

PRECISE SETTING FOR REMOVAL OF SARCOIDS FROM EARS, NEAR EYES AND VASCULAR AREAS

#### - SARCOID 2

PRECISE SETTING FOR DE-BULKING SARCOIDS/MELANOMAS

#### - HAEMOSTASIS

ENHANCED SETTING TO STOP BLEEDING OF A VESSEL REDUCING THE NEED TO USE A LIGATURE

#### - SCARIFY

OPTIONAL REDUCED POWER SETTING TO SCARIFY THE AREA WHERE THE SARCOID HAS BEEN REMOVED