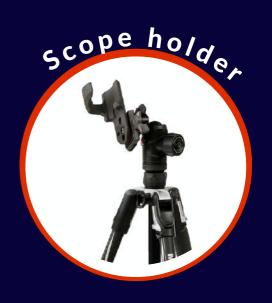

### DV3 LASER STAND

FOR STANDING
UPPER AIRWAY SURGERY

THE UNIQUE DESIGN OF THE SCOPE HOLDER GIVES GREAT STABILITY AND ALLOWS ME TO CONCENTRATE ON DEFLECTING THE SCOPE AND CUTTING TISSUE WITH THE LASER.

- ✓ Height adjustable for all breeds
- ✓ Optimal stability
- Lightweight 2KG