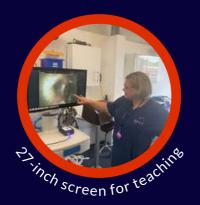

The MEDView PRO Endoscopy Trolley with 27-inch touchscreen enables you to work efficiently whether you have one scope or the full range.

Whether you're a university or a clinic-based hospital, the complete flexibility is there to perform airway, gastroscopy and oral dental examinations from one endoscopy station.

The **MEDView HDMI Pro Box** with MEDVos software acts as the link between your scope and screen. The large screen enables you to show split screen comparison to veterinarians and clients.

The trolley can store the full complement of MEDView endoscopes, instruments and accessories.