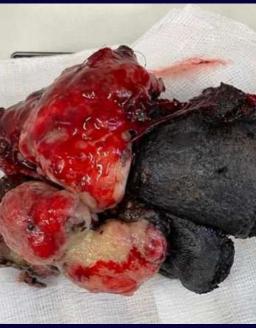

# THE COMBINED WAVELENGTH WAS REALLY EFFECTIVE DURING OUR FIRST 3 MONTHS OF SURGERY

Leading charity completed 16 surgeries in 3 months and only had 1 case that bled

OLD V NEW

#### - SARCOID 2

PRECISE SETTING FOR DE-BULKING SARCOIDS/MELANOMAS