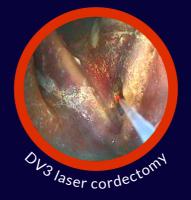

#### **AIRWAY RECOMMENDATIONS**

DEPENDING ON THE CLINICAL AIRWAY PROCEDURE YOU ARE PREFORMING THE LEONARDO IS THE PERFECT SURGICAL TOOL.

THE ABILITY TO HAVE THE COMBINED WAVELENGTH IS CRUCIAL WHETHER YOU ARE CARRYING OUT A VENTRICULAR CORDECTOMY, RESECTING ARYEPIGLOTTIC FOLDS OR REMOVING AN EPIGLOTTIC CYST.