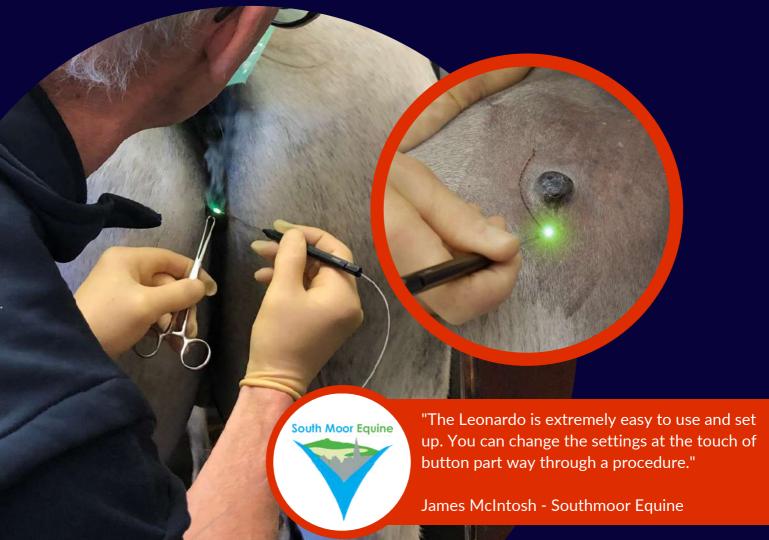

# VET REVIEWS

"We purchased the Leonardo laser because we trust MED Equus to provide high quality equipment and good after sales support."

James McIntosh - Southmoor Equine

"I like the user interface with ease of adjustable settings and portable. Being able to adjust the setting to vary the proportion of each wavelength is useful. For delicate areas we use less of the 980nm wavelength to reduce thermal damage."